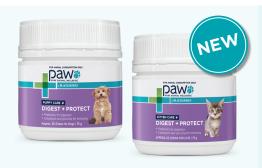

## PAW Digest + Protect Puppy Care/Kitten Care

| Puppy Care dosage 2.5g/chew      |  |  |  |
|----------------------------------|--|--|--|
| Size: 75g Tub (approx. 30 chews) |  |  |  |

| The second secon |            |  |
|--------------------------------------------------------------------------------------------------------------------------------------------------------------------------------------------------------------------------------------------------------------------------------------------------------------------------------------------------------------------------------------------------------------------------------------------------------------------------------------------------------------------------------------------------------------------------------------------------------------------------------------------------------------------------------------------------------------------------------------------------------------------------------------------------------------------------------------------------------------------------------------------------------------------------------------------------------------------------------------------------------------------------------------------------------------------------------------------------------------------------------------------------------------------------------------------------------------------------------------------------------------------------------------------------------------------------------------------------------------------------------------------------------------------------------------------------------------------------------------------------------------------------------------------------------------------------------------------------------------------------------------------------------------------------------------------------------------------------------------------------------------------------------------------------------------------------------------------------------------------------------------------------------------------------------------------------------------------------------------------------------------------------------------------------------------------------------------------------------------------------------|------------|--|
| Weight                                                                                                                                                                                                                                                                                                                                                                                                                                                                                                                                                                                                                                                                                                                                                                                                                                                                                                                                                                                                                                                                                                                                                                                                                                                                                                                                                                                                                                                                                                                                                                                                                                                                                                                                                                                                                                                                                                                                                                                                                                                                                                                         | Daily Dose |  |
| 1 - 9.9 kg                                                                                                                                                                                                                                                                                                                                                                                                                                                                                                                                                                                                                                                                                                                                                                                                                                                                                                                                                                                                                                                                                                                                                                                                                                                                                                                                                                                                                                                                                                                                                                                                                                                                                                                                                                                                                                                                                                                                                                                                                                                                                                                     | 1 Chew     |  |
| 10 - 24.9 kg                                                                                                                                                                                                                                                                                                                                                                                                                                                                                                                                                                                                                                                                                                                                                                                                                                                                                                                                                                                                                                                                                                                                                                                                                                                                                                                                                                                                                                                                                                                                                                                                                                                                                                                                                                                                                                                                                                                                                                                                                                                                                                                   | 2 Chews    |  |
| 25+ ka                                                                                                                                                                                                                                                                                                                                                                                                                                                                                                                                                                                                                                                                                                                                                                                                                                                                                                                                                                                                                                                                                                                                                                                                                                                                                                                                                                                                                                                                                                                                                                                                                                                                                                                                                                                                                                                                                                                                                                                                                                                                                                                         | 3 Chews    |  |

Kitten Care dosage 1.2g/chew Size: 75g Tub (approx, 63 chews)

| armen a 2 man (mb language and ma) |            |  |  |
|------------------------------------|------------|--|--|
| Weight                             | Daily Dose |  |  |
| 1 - 2.4 kg                         | 1 Chew     |  |  |
| 2.5 - 5 kg                         | 2 Chews    |  |  |

#### **Key Ingredients:**

- Bovine colostrum
  - rum Spirulina
- Beta glucan (inactivated yeast)
- Inulin

| Active ingredients per chew     | Puppy Care | Kitten Care |
|---------------------------------|------------|-------------|
| Beta glucan (inactivated yeast) | 40mg       | 19mg        |
| Spirulina                       | 50mg       | 26mg        |
| Inulin                          | 121mg      | 55mg        |
| Bovine colostrum                | 209mg      | 107mg       |

#### Features:

- Contains fish and chickpea protein in a tasty chew format.
- Specifically formulated with bovine colostrum, beta glucan, spirulina and prebiotics to enhance immunity and to support optimal gut health in growing puppies and kittens.
- May reduce faecal odour and increase stool quality in puppies
- Provides essential vitamins and minerals to support the development of growing bones and joints, the nervous system and healthy skin, coat and nails.