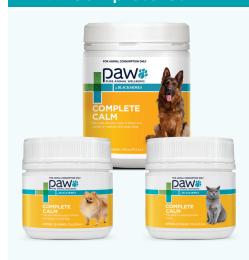

## **PAW Complete Calm**

#### **Features:**

- ✓ Soft and tasty fish and chickpea protein chews.
- Contains high levels of tryptophan, a serotonin precursor to support and balance the wellbeing of pets.
- Contains high levels of B group vitamins for healthy nervous system function.
- ✓ Vitamins and minerals to maintain a healthy immune system
- For dogs: Available in a 300g tub 60 x 5g chews or a 75g tub 30 x 2.5 g chews to improve ease of administration to small dogs.
- ▼ For cats: Available in a 75g tub- 63 x 1.2g chews