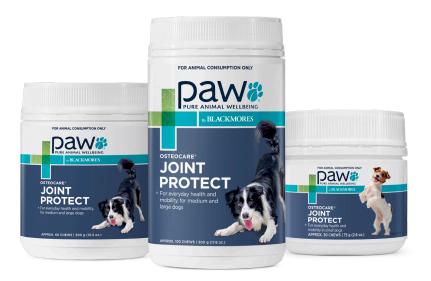

## **PAW OSTEOCARE®**

JOINT PROTECT CHEWS

- Contains glucosamine sulphate & chondroitin sulphate, manganese and ascorbic acid to improve joint function and health.
- Soft & tasty fish and chickpea protein chews.
- For pets with a pre-disposition to joint problems or those who are starting to show early symptoms of arthritis.
- Available in 300g tub (60 x 5g chews), 500g tub (100 x 5g chews),
   75g tub (30 x 2.5g chews).