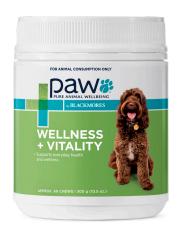

## PAW WELLNESS + VITALITY MULTIVITAMIN & WHOLEFOOD CHEWS

- Highly palatable soft and tasty chews.
- Contains alkalising ingredients (organic kale and spirulina) to maintain general wellness & vitality.
- Includes antioxidants (blueberries) for a healthy immune system.
- Key vitamins and minerals to maintain general health.
- Available in a 300g tub 60 x 5g chews.