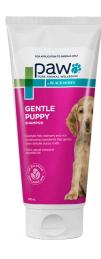

## **PAW GENTLE PUPPY**

SHAMPOO

- Specifically formulated for young delicate skin.
- Delivers an effective and gentle clean without stripping natural oils.
- Natural chamomile and coconut scent.
- Available in a 200ml tube.