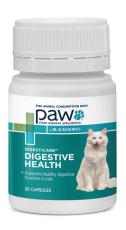

## PAW DIGESTICARE FOR CATS

COMBINED PRE + PROBIOTIC MADE SPECIFICALLY FOR CATS

- Contains a unique blend of Enterococcus faecium SF68 and fructo-oligosaccharides in an easy to use capsule format
- May aid in reducing the duration and severity of diarrhoea, particularly in cats under stress or those receiving antibiotics
- Supports intestinal health
- May modulate the immune system
- Available in 30 x 620mg capsules