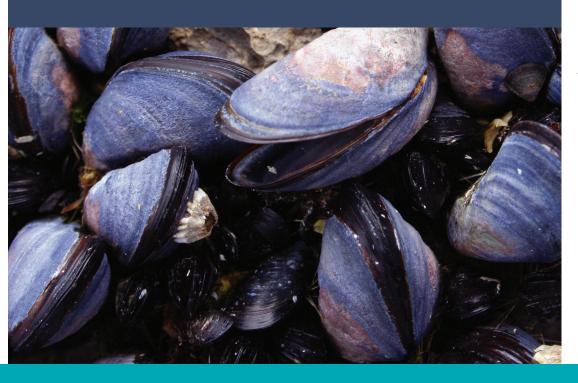

The PAW by Blackmores joint care range offers a layered approach with effective nutritional support for the maintenance of cartilage health and a natural anti-inflammatory green-lipped mussel powder for the relief of pain associated with osteoarthritis.

## **PAW OSTEOSUPPORT®**

JOINT CARE POWDER FOR DOGS & CATS

- A highly concentrated, green lipped mussel powder extracted via a patented process (Perna128), providing high levels of omega 3 fatty acids (EPA, DHA & ETA) for effective relief from pain associated with osteoarthritis.
- Provided in a measured capsule dose.
- Highly palatable.
- For dogs & cats displaying arthritic symptoms including lameness, stiffness and a reluctance to play.
- Available in 80 x 500mg capsules (dog), 150 x 500mg capsules (dog), 60 x 500mg capsules (cat).