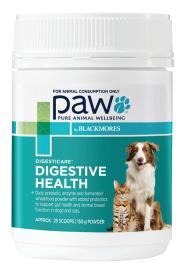

## PAW DIGESTICARE™

MULTI-STRAIN PROBIOTIC, ENZYMES + WHOLEFOOD POWDER

#### **FEATURES:**

- Highly palatable blend of probiotics, prebiotics, enzymes and fermented wholefood powder
- Helps promote everyday digestive health and general wellbeing in all dogs and cats
- Aids in enhancing the gastrointestinal microbiome and improves stool quality
- Fermented superfoods such as spirulina, quinoa & alfalfa to provide easily assimilated nutrients and fibre.
- Available in a 150g tub with a 6g measuring scoop.