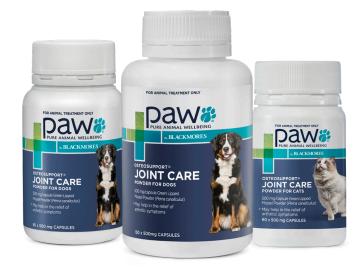

## **PAW OSTEOSUPPORT®**

JOINT CARE POWDER FOR DOGS & CATS

- A highly concentrated, green lipped mussel powder extracted via a patented process (Perna128), providing high levels of omega 3 fatty acids (EPA, DHA & ETA) for effective relief from pain associated with osteoarthritis.
- Provided in a measured capsule dose.
- Highly palatable.
- For dogs & cats displaying arthritic symptoms including lameness, stiffness and a reluctance to play.
- Available in 80 x 500mg capsules (dog), 150 x 500mg capsules (dog), 60 x 500mg capsules (cat).