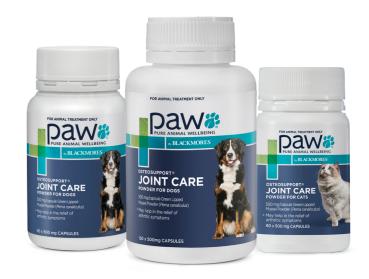

### **PAW OSTEOSUPPORT®**

JOINT CARE POWDER FOR DOGS & CATS

#### FEATURES:

- A highly concentrated, green lipped mussel powder (Perna128<sup>®</sup>), extracted via a patented process, providing high levels of omega 3 fatty acids (EPA, DHA & ETA) for effective relief from pain associated with osteoarthritis.
- Provided in a measured capsule dose.
- Highly palatable.
- For dogs & cats displaying arthritic symptoms including lameness, stiffness and a reluctance to play.
- Available in 80 x 500mg capsules (dog), 150 x 500mg capsules (dog), 60 x 500mg capsules (cat).