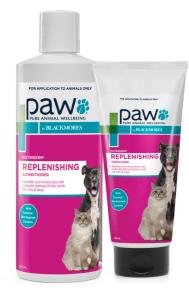

## **PAW NUTRIDERM®**

**REPLENISHING CONDITIONER** 

#### FEATURES:

- Colloidal oatmeal for immediate soothing effect.
- Contains Cerasine<sup>®</sup>; a skin nutrient complex containing ceramides and essential fatty acids to intensively nourish and hydrate the skin and improve skin barrier health.
- A natural fresh scent with no artificial fragrances.
- Available in a 200ml tube and a 500ml bottle.