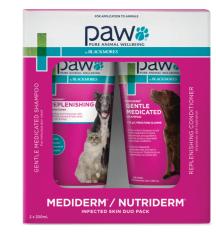

## INFECTED SKIN **DUO PACK**

PAW MEDIDERM SHAMPOO & PAW NUTRIDERM CONDITIONER

#### FEATURES:

• Each box contains 1x 200ml MediDerm Shampoo<sup>®</sup> and 1x 200ml NutriDerm conditioner<sup>®</sup>.