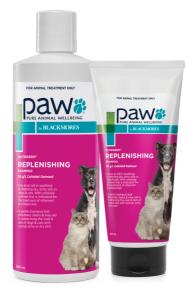

#### **PAW NUTRIDERM®** REPLENISHING SHAMPOO

#### FEATURES:

- Hypoallergenic, sulphate free and soap free cleansers: for an effective, gentle clean without stripping natural oils from the skin.
- Colloidal oatmeal for immediate soothing effect.
- Key moisturising nutrients including rosehip oil and vitamin B5 to optimise skin hydration and maintain the skin barrier.
- A natural fresh scent with no artificial fragrances. Available in a 200ml tube and a 500ml bottle.