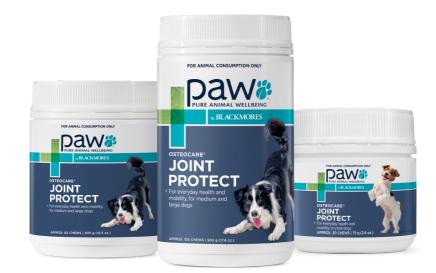

## PAW OSTEOCARE®

JOINT PROTECT CHEWS

#### FEATURES:

- Contains 500mg glucosamine sulphate & 250mg chondroitin sulphate manganese and ascorbic acid to improve joint function and health.
- Soft & tasty fish and chickpea protein chews.
- For pets with a pre-disposition to joint problems or those who are starting to show early symptoms of arthritis.
- Available in 300g tub (60 x 5g chews), 500g tub (100 x 5g chews), 75g tub (30 x 2.5g chews).