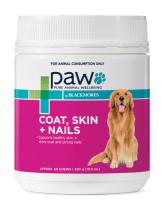

## PAW COAT, SKIN & NAILS™

MULTIVITAMIN CHEWS

#### FEATURES:

- Highly palatable soft and tasty chews to help support healthy skin, a shiny coat and strong nails in your dog.
- Contains essential nutrients biotin, zinc, chia seeds and omega 3 and 6 fatty acids.
- Available in a 300g tub 60 x 5g chews.