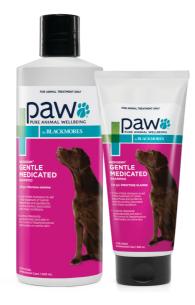

## **PAW MEDIDERM®**

GENTLE MEDICATED SHAMPOO

#### FEATURES:

- Piroctone olamine treats bacterial and fungal skin infections.
- Gentle low-irritant formula containing hypoallergenic, sulphate and soap free cleansers.
- Safe to use no gloves required.
- 5 minute wash time makes bathing faster and easier.
- Available in a 200ml tube and a 500ml bottle.