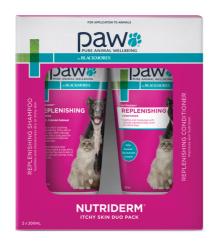

## **ITCHY SKIN DUO PACK**

PAW NUTRIDERM SHAMPOO & PAW NUTRIDERM CONDITIONER

#### FEATURES:

• Each box contains 1x 200ml NutriDerm Shampoo<sup>®</sup> and 1x 200ml NutriDerm conditioner<sup>®</sup>.