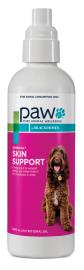

#### **PAW DERMEGA®** SKIN SUPPORT

#### FEATURES:

- Contains omega 3 & 6 fatty acids to aid in the treatment of allergic skin conditions
- Ideal for dogs with inflamed, allergic and/or itchy skin.
- Available in a 200ml no-drip pump bottle.