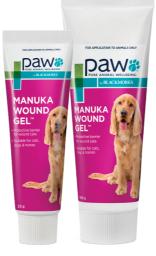

#### PAW MANUKA WOUND GEL™ PROTECTIVE BARRIER FOR WOUND CARE

#### FEATURES:

- Sterile, medical grade wound dressing made from 80% manuka honey and 20% natural waxes and oils.
- Protects the wound and prevents contamination and infection while controlling odours.
- Ideal for non healing and chronic wounds, traumatic, acute and surgical wounds, malodorous and sloughing wounds, burns and general first aid.
- Available in a 25g tube or a 100g tube.